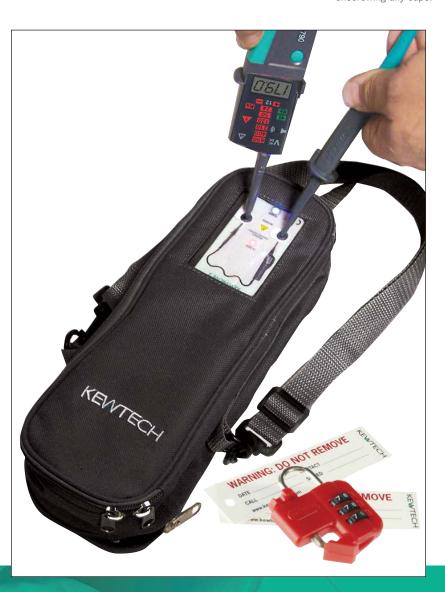

### **Case** with strap

Clear Indication
Indication lights
shine through
voltage level.

Built in Torch
Brilliant white light gives ample illumination.

Phase Rotation
Bright green LEDs
show left or right
rotation.

Slender Probes
Fits into recessed terminals such as
RCBOs without unscrewing any caps.