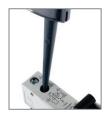

### **Kewlok** - Lockout device

- One design fits all toggle switch MCBs, RCDs, RCBOs and mains switches
- Set your own combination
- Comes with 2 re-writable warning labels