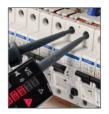

# **KT1790** - The ultimate voltage detector

- NEW Clear oversize LED and LCD display
- NEW Bright torch light
- NEW Clear audible tone
- NEW UK Specific probe tips
- Complies to the latest International Standards

Slender Probes
Fits into recessed terminals such as
RCBOs without unscrewing any caps.