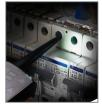

# **KT1790** - The ultimate voltage detector

- NEW Clear oversize LED and LCD display
- NEW Bright torch light
- NEW Clear audible tone
- NEW UK Specific probe tips
- Complies to the latest International Standards

### **Case** with strap

Clear Indication
Indication lights
shine through
voltage level.

Built in Torch
Brilliant white light gives ample illumination.

Phase Rotation
Bright green LEDs
show left or right
rotation.